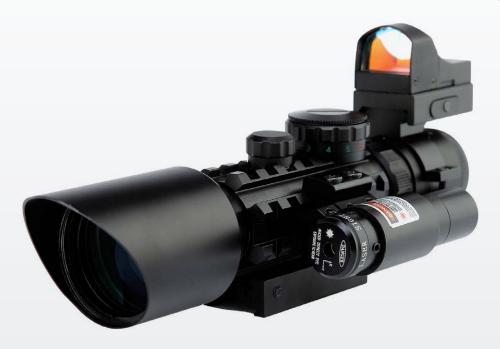

## Ruggedized Variable Power Compact Scope with Red Laser

## TECHNICAL DATA

| Model                    | Ruggedized Variable Power Compact Scope |
|--------------------------|-----------------------------------------|
| Magnification            | 2.5-10x                                 |
| Objective diameter       | 22x33                                   |
| Exit pupil distance      | 101.6-76.2mm                            |
| Field of view (ft/100ys) | 32.5-8.9m (108-29.7m/1000m)             |
| Exit pupil diameter      | 16-4mm                                  |
| Click value              | 1/4MOA                                  |
| Main tube diameter       | 1"                                      |
| Reticle                  | 4 kinds changeable                      |
| Illuminating             | red, green 5 steps each                 |
| Coating                  | miulticoated                            |
| Magnification            | 1x                                      |
| Objective diameter       | 17x23mm                                 |
| Exit pupil distance      | free                                    |
| Reticule                 | one round                               |
| Illuminating             | can't adjust                            |
| Rail                     | 21mm                                    |
| Length                   | 210mm                                   |
| Net weight               | 702g                                    |